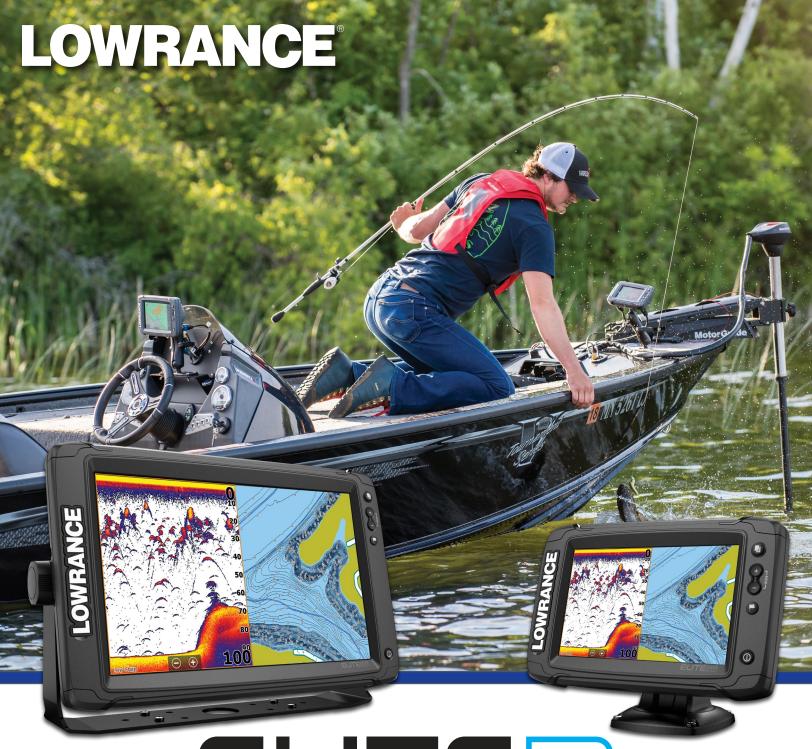

# CATCH A GREAT DEAL

Save up to \$200 on **LOWRANCE** ELITE Ti<sup>2</sup>

Get a Prepaid Mastercard<sup>©</sup> up to \$200 with the purchase of ELITE Ti<sup>2</sup> Fishfinders.

Offer valid from 4/1/2020 to 7/08/2020. (See back page for details)

# **LOWRANCE**



# AMERICA'S FIRST WIRELESS NETWORKING FISHFINDER

### TO RECEIVE YOUR Prepaid Mastercard®:

Purchase a qualifying model listed on this rebate form between April 1, 2020 and July 8, 2020 in the USA or Puerto Rico and Canada. Submit your offer online by July 26, 2020.

# **Submit ONLINE ONLY at: Lowrance.4myrebate.com**

Enter applicable offer code:

# U.S. Residents: LOW-10018 Canada Residents: LOW-10019

### REQUIRED FOR SUBMISSION:

- VALID buyer contact info (phone number, address, email)
- Qualifying model Serial Number